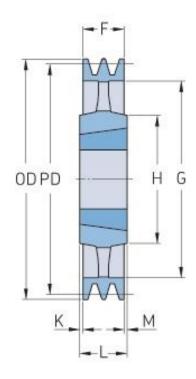

## PHP 1SPZ280TB

| Pitch diameter<br>(mm)   | 280  |
|--------------------------|------|
| Outside diameter<br>(mm) | 284  |
| Pulley type              | 4    |
| Bushing no.              | 2012 |
| Min. bore (mm)           | 14   |
| Max. bore (mm)           | 50   |
| F (mm)                   | 16   |
| G (mm)                   | 252  |
| K (mm)                   | 8    |
| L (mm)                   | 32   |
| M (mm)                   | 8    |
| H (mm)                   | 100  |
| Weight (kg)              | 5.5  |
|                          |      |