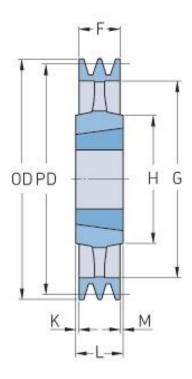

## PHP 1SPZ250TB

| Pitch diameter<br>(mm) | 250  |
|------------------------|------|
| Outside diameter (mm)  | 254  |
| Pulley type            | 4    |
| Bushing no.            | 2012 |
| Min. bore (mm)         | 14   |
| Max. bore (mm)         | 50   |
| F (mm)                 | 16   |
| G (mm)                 | 222  |
| K (mm)                 | 8    |
| L (mm)                 | 32   |
| M (mm)                 | 8    |
| H (mm)                 | 100  |
| Weight (kg)            | 4.6  |