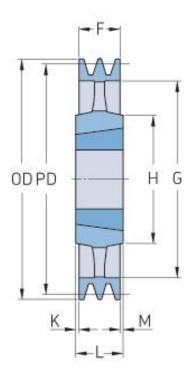

## PHP 1SPZ224TB

| Pitch diameter<br>(mm) | 224  |
|------------------------|------|
| Outside diameter (mm)  | 228  |
| Pulley type            | 4    |
| Bushing no.            | 2012 |
| Min. bore (mm)         | 14   |
| Max. bore (mm)         | 50   |
| F (mm)                 | 16   |
| G (mm)                 | 196  |
| K (mm)                 | -    |
| L (mm)                 | 32   |
| M (mm)                 | 16   |
| H (mm)                 | 100  |
| Weight (kg)            | 3.6  |