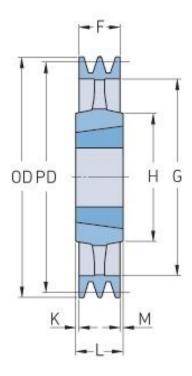

## PHP 1SPZ190TB

| Pitch diameter<br>(mm) | 190  |
|------------------------|------|
| Outside diameter (mm)  | 194  |
| Pulley type            | 4    |
| Bushing no.            | 1610 |
| Min. bore (mm)         | 14   |
| Max. bore (mm)         | 42   |
| F (mm)                 | 16   |
| G (mm)                 | 161  |
| K (mm)                 | -    |
| L (mm)                 | 25   |
| M (mm)                 | 9    |
| H (mm)                 | 92   |
| Weight (kg)            | 2.7  |