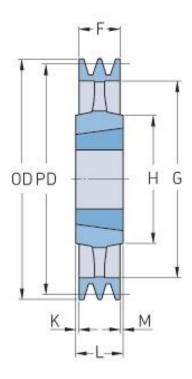

## PHP 1SPZ180TB

| Pitch diameter<br>(mm) | 180  |
|------------------------|------|
| Outside diameter (mm)  | 184  |
| Pulley type            | 4    |
| Bushing no.            | 1610 |
| Min. bore (mm)         | 14   |
| Max. bore (mm)         | 42   |
| F (mm)                 | 16   |
| G (mm)                 | 152  |
| K (mm)                 | -    |
| L (mm)                 | 25   |
| M (mm)                 | 9    |
| H (mm)                 | 92   |
| Weight (kg)            | 2.1  |