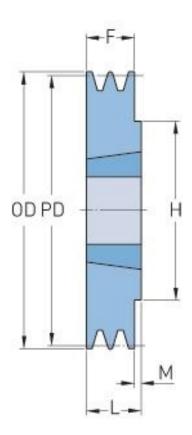

## PHP 1SPZ160TB

| Pitch diameter   | 160  |
|------------------|------|
| (mm)             |      |
| Outside diameter | 164  |
| (mm)             |      |
| Pulley type      | 1    |
| Bushing no.      | 1610 |
| Min. bore (mm)   | 14   |
| Max. bore (mm)   | 42   |
| F (mm)           | 16   |
| G (mm)           | -    |
| K (mm)           | -    |
| L (mm)           | 25   |
| M (mm)           | 9    |
| H (mm)           | 80   |
| Weight (kg)      | 2.2  |
|                  |      |