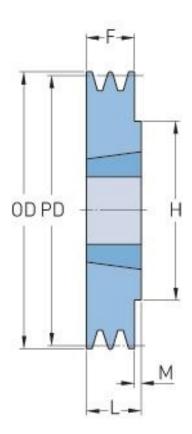

## PHP 1SPZ150TB

| Pitch diameter   | 150  |
|------------------|------|
| (mm)             |      |
| Outside diameter | 154  |
| (mm)             |      |
| Pulley type      | 1    |
| Bushing no.      | 1610 |
| Min. bore (mm)   | 14   |
| Max. bore (mm)   | 42   |
| F (mm)           | 16   |
| G (mm)           | -    |
| K (mm)           | -    |
| L (mm)           | 25   |
| M (mm)           | 9    |
| H (mm)           | 80   |
| Weight (kg)      | 2    |
|                  |      |