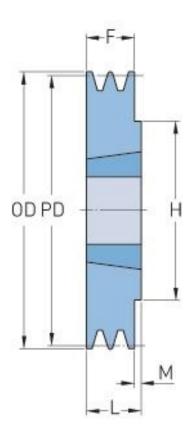

## PHP 1SPZ140TB

| Pitch diameter   | 140  |
|------------------|------|
| (mm)             |      |
| Outside diameter | 144  |
| (mm)             |      |
| Pulley type      | 1    |
| Bushing no.      | 1610 |
| Min. bore (mm)   | 14   |
| Max. bore (mm)   | 42   |
| F (mm)           | 16   |
| G (mm)           | -    |
| K (mm)           | -    |
| L (mm)           | 25   |
| M (mm)           | 9    |
| H (mm)           | 80   |
| Weight (kg)      | 1.7  |
|                  |      |