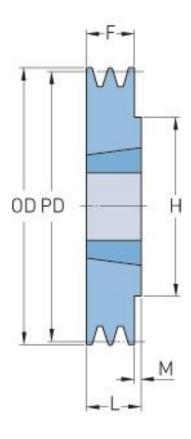

## PHP 1SPZ132TB

| Pitch diameter<br>(mm) | 132  |
|------------------------|------|
| Outside diameter (mm)  | 136  |
| Pulley type            | 1    |
| Bushing no.            | 1610 |
| Min. bore (mm)         | 14   |
| Max. bore (mm)         | 42   |
| F (mm)                 | 16   |
| G (mm)                 | -    |
| K (mm)                 | -    |
| L (mm)                 | 25   |
| M (mm)                 | 9    |
| H (mm)                 | 80   |
| Weight (kg)            | 1.5  |