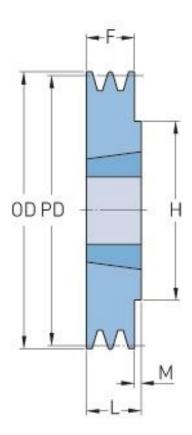

## PHP 1SPZ125TB

| Pitch diameter   | 125  |
|------------------|------|
| (mm)             |      |
| Outside diameter | 129  |
| (mm)             |      |
| Pulley type      | 1    |
| Bushing no.      | 1610 |
| Min. bore (mm)   | 14   |
| Max. bore (mm)   | 42   |
| F (mm)           | 16   |
| G (mm)           | -    |
| K (mm)           | -    |
| L (mm)           | 25   |
| M (mm)           | 9    |
| H (mm)           | 80   |
| Weight (kg)      | 1.3  |
|                  |      |