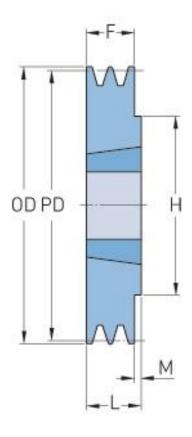

## PHP 1SPZ118TB

| Pitch diameter<br>(mm) | 118  |
|------------------------|------|
| Outside diameter (mm)  | 122  |
| Pulley type            | 1    |
| Bushing no.            | 1610 |
| Min. bore (mm)         | 14   |
| Max. bore (mm)         | 42   |
| F (mm)                 | 16   |
| G (mm)                 | -    |
| K (mm)                 | -    |
| L (mm)                 | 25   |
| M (mm)                 | 9    |
| H (mm)                 | 80   |
| Weight (kg)            | 1.2  |