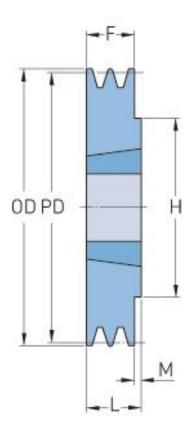

## PHP 1SPZ112TB

| Pitch diameter<br>(mm) | 112  |
|------------------------|------|
| Outside diameter (mm)  | 116  |
| Pulley type            | 1    |
| Bushing no.            | 1610 |
| Min. bore (mm)         | 14   |
| Max. bore (mm)         | 42   |
| F (mm)                 | 16   |
| G (mm)                 | -    |
| K (mm)                 | -    |
| L (mm)                 | 25   |
| M (mm)                 | 9    |
| H (mm)                 | 80   |
| Weight (kg)            | 1.1  |