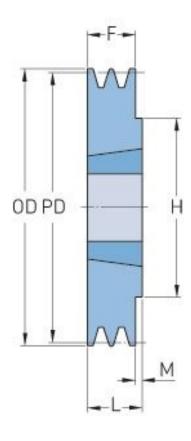

## PHP 1SPZ106TB

| Pitch diameter<br>(mm) | 106  |
|------------------------|------|
| Outside diameter (mm)  | 110  |
| Pulley type            | 1    |
| Bushing no.            | 1610 |
| Min. bore (mm)         | 14   |
| Max. bore (mm)         | 42   |
| F (mm)                 | 16   |
| G (mm)                 | -    |
| K (mm)                 | -    |
| L (mm)                 | 25   |
| M (mm)                 | 9    |
| H (mm)                 | 80   |
| Weight (kg)            | 1    |