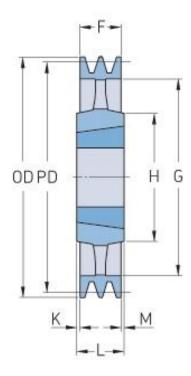

## PHP 1SPB315TB

| Pitch diameter<br>(mm) | 315  |
|------------------------|------|
| Outside diameter (mm)  | 322  |
| Pulley type            | 4    |
| Bushing no.            | 2012 |
| Min. bore (mm)         | 14   |
| Max. bore (mm)         | 50   |
| F (mm)                 | 25   |
| G (mm)                 | 272  |
| K (mm)                 | 3.5  |
| L (mm)                 | 32   |
| M (mm)                 | 3.5  |
| H (mm)                 | 100  |
| Weight (kg)            | 7.5  |