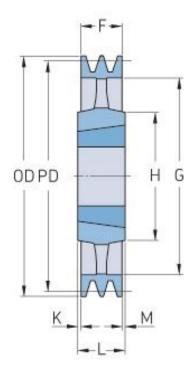

## PHP 1SPB300TB

| Pitch diameter<br>(mm) | 300  |
|------------------------|------|
| Outside diameter (mm)  | 307  |
| Pulley type            | 4    |
| Bushing no.            | 2012 |
| Min. bore (mm)         | 14   |
| Max. bore (mm)         | 50   |
| F (mm)                 | 25   |
| G (mm)                 | 258  |
| K (mm)                 | 3.5  |
| L (mm)                 | 32   |
| M (mm)                 | 3.5  |
| H (mm)                 | 104  |
| Weight (kg)            | 7    |