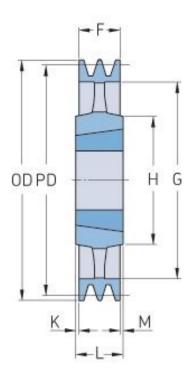

## PHP 1SPB280TB

| Pitch diameter<br>(mm)   | 280  |
|--------------------------|------|
| Outside diameter<br>(mm) | 287  |
| Pulley type              | 4    |
| Bushing no.              | 2012 |
| Min. bore (mm)           | 14   |
| Max. bore (mm)           | 50   |
| F (mm)                   | 25   |
| G (mm)                   | 237  |
| K (mm)                   | 3.5  |
| L (mm)                   | 32   |
| M (mm)                   | 3.5  |
| H (mm)                   | 104  |
| Weight (kg)              | 6.5  |