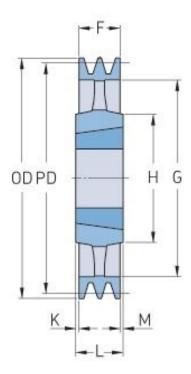

## PHP 1SPB250TB

| Pitch diameter<br>(mm) | 250  |
|------------------------|------|
| Outside diameter (mm)  | 257  |
| Pulley type            | 4    |
| Bushing no.            | 2012 |
| Min. bore (mm)         | 14   |
| Max. bore (mm)         | 50   |
| F (mm)                 | 25   |
| G (mm)                 | 207  |
| K (mm)                 | 3.5  |
| L (mm)                 | 32   |
| M (mm)                 | 3.5  |
| H (mm)                 | 104  |
| Weight (kg)            | 6.2  |