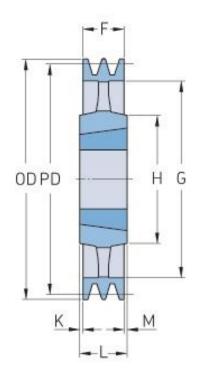

## PHP 1SPB236TB

| <br>Pitch diameter<br>(mm) | 236  |
|----------------------------|------|
| Outside diameter<br>(mm)   | 243  |
| Pulley type                | 4    |
| Bushing no.                | 2012 |
| Min. bore (mm)             | 14   |
| Max. bore (mm)             | 50   |
| F (mm)                     | 25   |
| G (mm)                     | 193  |
| <br>K (mm)                 | 3.5  |
| L (mm)                     | 32   |
| M (mm)                     | 3.5  |
| H (mm)                     | 104  |
| Weight (kg)                | 5.4  |
|                            |      |