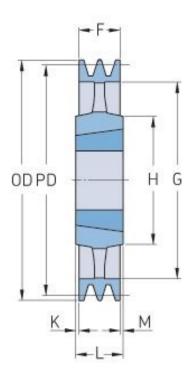

## PHP 1SPB224TB

| Pitch diameter<br>(mm) | 224  |
|------------------------|------|
| Outside diameter (mm)  | 231  |
| Pulley type            | 4    |
| Bushing no.            | 2012 |
| Min. bore (mm)         | 14   |
| Max. bore (mm)         | 50   |
| F (mm)                 | 25   |
| G (mm)                 | 181  |
| K (mm)                 | 3.5  |
| L (mm)                 | 32   |
| M (mm)                 | 3.5  |
| H (mm)                 | 104  |
| Weight (kg)            | 5.2  |