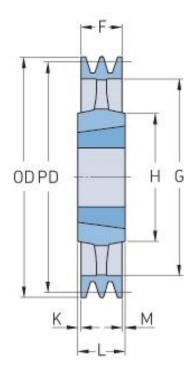

## PHP 1SPB200TB

| Pitch diameter<br>(mm) | 200  |
|------------------------|------|
| Outside diameter (mm)  | 207  |
| Pulley type            | 4    |
| Bushing no.            | 2012 |
| Min. bore (mm)         | 14   |
| Max. bore (mm)         | 50   |
| F (mm)                 | 25   |
| G (mm)                 | 157  |
| K (mm)                 | 3.5  |
| L (mm)                 | 32   |
| M (mm)                 | 3.5  |
| H (mm)                 | 104  |
| Weight (kg)            | 4    |