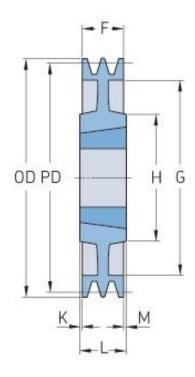

## PHP 1SPB190TB

| Pitch diameter<br>(mm)   | 190  |
|--------------------------|------|
| Outside diameter<br>(mm) | 197  |
| Pulley type              | 8    |
| Bushing no.              | 2012 |
| Min. bore (mm)           | 14   |
| Max. bore (mm)           | 50   |
| F (mm)                   | 25   |
| G (mm)                   | 147  |
| K (mm)                   | 3.5  |
| L (mm)                   | 32   |
| M (mm)                   | 3.5  |
| H (mm)                   | 100  |
| Weight (kg)              | 4.4  |
|                          |      |