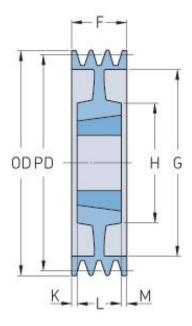

## PHP 1SPB180TB

| Pitch diameter<br>(mm) | 180  |
|------------------------|------|
| Outside diameter (mm)  | 187  |
| Pulley type            | 7    |
| Bushing no.            | 1610 |
| Min. bore (mm)         | 14   |
| Max. bore (mm)         | 42   |
| F (mm)                 | 25   |
| G (mm)                 | 137  |
| K (mm)                 | -    |
| L (mm)                 | 25   |
| M (mm)                 | -    |
| H (mm)                 | 80   |
| Weight (kg)            | 3.8  |