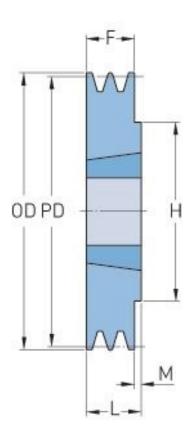

## PHP 1SPB170TB

| Pitch diameter   | 170  |
|------------------|------|
| (mm)             |      |
| Outside diameter | 177  |
| (mm)             |      |
| Pulley type      | 1    |
| Bushing no.      | 1610 |
| Min. bore (mm)   | 14   |
| Max. bore (mm)   | 42   |
| F (mm)           | 25   |
| G (mm)           | -    |
| K (mm)           | -    |
| L (mm)           | 25   |
| M (mm)           | -    |
| H (mm)           | -    |
| Weight (kg)      | 3    |
|                  |      |