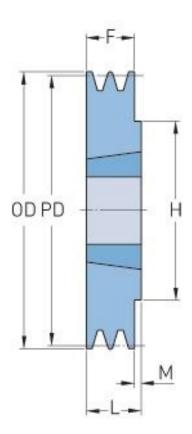

## PHP 1SPB160TB

| 160  |
|------|
|      |
| 167  |
|      |
| 1    |
| 1610 |
| 14   |
| 42   |
| 25   |
| -    |
| -    |
| 25   |
| -    |
| -    |
| 2.9  |
|      |

 $\circledast$  SKF is a registered trademark of the SKF Group  $\circledast$  SKF Group 2012