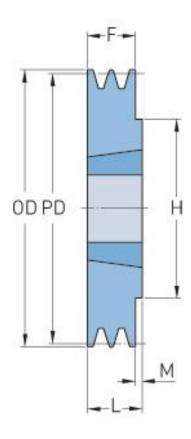

## PHP 1SPB150TB

| Pitch diameter<br>(mm) | 150  |
|------------------------|------|
| Outside diameter (mm)  | 157  |
| Pulley type            | 1    |
| Bushing no.            | 1610 |
| Min. bore (mm)         | 14   |
| Max. bore (mm)         | 42   |
| F (mm)                 | 25   |
| G (mm)                 | -    |
| K (mm)                 | -    |
| L (mm)                 | 25   |
| M (mm)                 | -    |
| H (mm)                 | -    |
| Weight (kg)            | 2.5  |