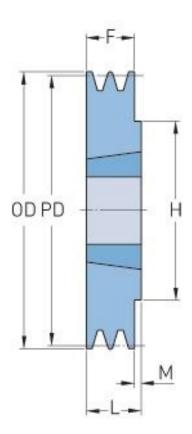

## PHP 1SPB140TB

| Pitch diameter   | 140  |
|------------------|------|
| (mm)             |      |
| Outside diameter | 147  |
| (mm)             |      |
| Pulley type      | 1    |
| Bushing no.      | 1610 |
| Min. bore (mm)   | 14   |
| Max. bore (mm)   | 42   |
| F (mm)           | 25   |
| G (mm)           | -    |
| K (mm)           | -    |
| L (mm)           | 25   |
| M (mm)           | -    |
| H (mm)           | -    |
| Weight (kg)      | 2.1  |
|                  |      |