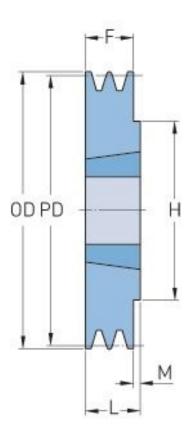

## PHP 1SPB125TB

| Pitch diameter   | 125  |
|------------------|------|
| (mm)             |      |
| Outside diameter | 132  |
| (mm)             |      |
| Pulley type      | 1    |
| Bushing no.      | 1610 |
| Min. bore (mm)   | 14   |
| Max. bore (mm)   | 42   |
| F (mm)           | 25   |
| G (mm)           | -    |
| K (mm)           | -    |
| L (mm)           | 25   |
| M (mm)           | -    |
| H (mm)           | -    |
| Weight (kg)      | 1.5  |
|                  |      |