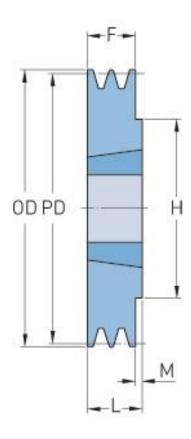

## PHP 1SPB100TB

| Pitch diameter<br>(mm) | 100  |
|------------------------|------|
| Outside diameter (mm)  | 107  |
| Pulley type            | 1    |
| Bushing no.            | 1610 |
| Min. bore (mm)         | 14   |
| Max. bore (mm)         | 42   |
| F (mm)                 | 25   |
| G (mm)                 | -    |
| K (mm)                 | -    |
| L (mm)                 | 25   |
| M (mm)                 | -    |
| H (mm)                 | -    |
| Weight (kg)            | 0.8  |