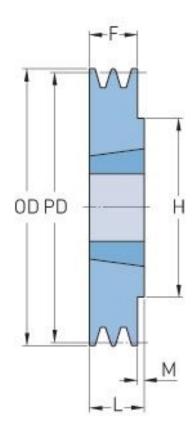

## PHP 1SPA90TB

| Pitch diameter<br>(mm) | 90   |
|------------------------|------|
| Outside diameter (mm)  | 95.5 |
| Pulley type            | 1    |
| Bushing no.            | 1210 |
| Min. bore (mm)         | 11   |
| Max. bore (mm)         | 32   |
| F (mm)                 | 20   |
| G (mm)                 | -    |
| K (mm)                 | -    |
| L (mm)                 | 25   |
| M (mm)                 | 5    |
| H (mm)                 | 75   |
| Weight (kg)            | 0.7  |