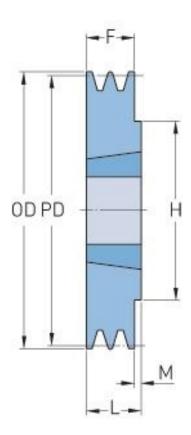

## PHP 1SPA85TB

| Pitch diameter   | 85   |
|------------------|------|
| (mm)             |      |
| Outside diameter | 90.5 |
| (mm)             |      |
| Pulley type      | 1    |
| Bushing no.      | 1210 |
| Min. bore (mm)   | 11   |
| Max. bore (mm)   | 32   |
| F (mm)           | 20   |
| G (mm)           | -    |
| K (mm)           | -    |
| L (mm)           | 25   |
| M (mm)           | 5    |
| H (mm)           | 75   |
| Weight (kg)      | 0.6  |
|                  |      |