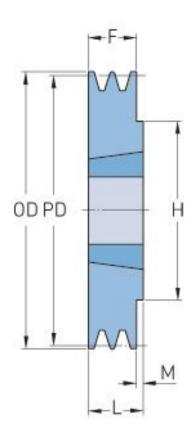

## PHP 1SPA80TB

| Pitch diameter<br>(mm) | 80   |
|------------------------|------|
| Outside diameter (mm)  | 85.5 |
| Pulley type            | 1    |
| Bushing no.            | 1210 |
| Min. bore (mm)         | 11   |
| Max. bore (mm)         | 32   |
| F (mm)                 | 20   |
| G (mm)                 | -    |
| K (mm)                 | -    |
| L (mm)                 | 25   |
| M (mm)                 | 5    |
| H (mm)                 | 75   |
| Weight (kg)            | 0.5  |