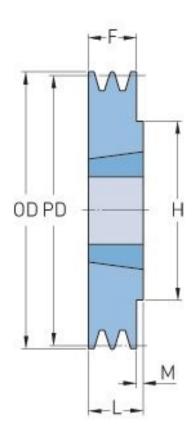

## PHP 1SPA75TB

| Pitch diameter<br>(mm) | 75   |
|------------------------|------|
| Outside diameter (mm)  | 80.5 |
| Pulley type            | 1    |
| Bushing no.            | 1108 |
| Min. bore (mm)         | 9    |
| Max. bore (mm)         | 28   |
| F (mm)                 | 22   |
| G (mm)                 | -    |
| K (mm)                 | -    |
| L (mm)                 | 22   |
| M (mm)                 | 2    |
| H (mm)                 | 62   |
| Weight (kg)            | 0.4  |