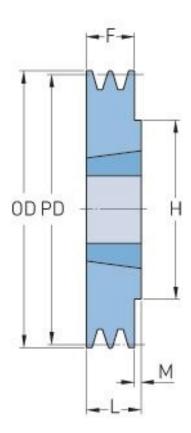

## PHP 1SPA71TB

| Pitch diameter   | 71   |
|------------------|------|
| (mm)             |      |
| Outside diameter | 76.5 |
| (mm)             |      |
| Pulley type      | 1    |
| Bushing no.      | 1108 |
| Min. bore (mm)   | 9    |
| Max. bore (mm)   | 28   |
| F (mm)           | 20   |
| G (mm)           | -    |
| K (mm)           | -    |
| L (mm)           | 22   |
| M (mm)           | 2    |
| H (mm)           | 62   |
| Weight (kg)      | 0.5  |
|                  |      |