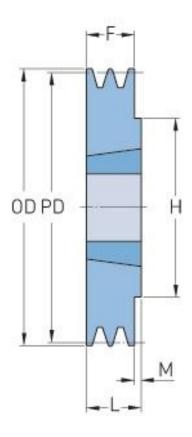

## PHP 1SPA63TB

| Pitch diameter<br>(mm) | 63   |
|------------------------|------|
| Outside diameter (mm)  | 68.5 |
| Pulley type            | 1    |
| Bushing no.            | 1008 |
| Min. bore (mm)         | 9    |
| Max. bore (mm)         | 25   |
| F (mm)                 | 20   |
| G (mm)                 | -    |
| K (mm)                 | -    |
| L (mm)                 | 22   |
| M (mm)                 | 2    |
| H (mm)                 | 62   |
| Weight (kg)            | 0.8  |