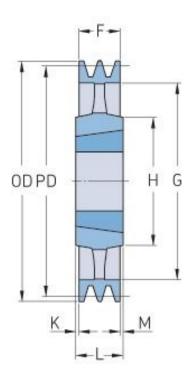

## PHP 1SPA450TB

| Pitch diameter<br>(mm) | 450   |
|------------------------|-------|
| Outside diameter (mm)  | 455.5 |
| Pulley type            | 4     |
| Bushing no.            | 2012  |
| Min. bore (mm)         | 16    |
| Max. bore (mm)         | 60    |
| F (mm)                 | 20    |
| G (mm)                 | 415   |
| K (mm)                 | -     |
| L (mm)                 | 32    |
| M (mm)                 | 12    |
| H (mm)                 | 112   |
| Weight (kg)            | 8.4   |