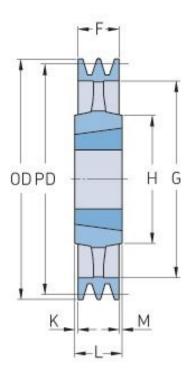

## PHP 1SPA355TB

| Pitch diameter<br>(mm) | 355   |
|------------------------|-------|
| Outside diameter (mm)  | 360.5 |
| Pulley type            | 4     |
| Bushing no.            | 2012  |
| Min. bore (mm)         | 14    |
| Max. bore (mm)         | 50    |
| F (mm)                 | 20    |
| G (mm)                 | 320   |
| K (mm)                 | -     |
| L (mm)                 | 32    |
| M (mm)                 | 12    |
| H (mm)                 | 112   |
| Weight (kg)            | 7.6   |