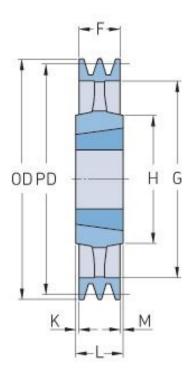

## PHP 1SPA315TB

| Pitch diameter<br>(mm)   | 315   |
|--------------------------|-------|
| Outside diameter<br>(mm) | 320.5 |
| Pulley type              | 4     |
| Bushing no.              | 2012  |
| Min. bore (mm)           | 14    |
| Max. bore (mm)           | 50    |
| F (mm)                   | 20    |
| G (mm)                   | 280   |
| K (mm)                   | -     |
| L (mm)                   | 32    |
| M (mm)                   | 12    |
| H (mm)                   | 112   |
| Weight (kg)              | 7.2   |