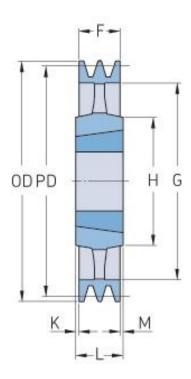

## PHP 1SPA280TB

| Pitch diameter<br>(mm) | 280   |
|------------------------|-------|
| Outside diameter (mm)  | 285.5 |
| Pulley type            | 4     |
| Bushing no.            | 2012  |
| Min. bore (mm)         | 14    |
| Max. bore (mm)         | 50    |
| F (mm)                 | 20    |
| G (mm)                 | 245   |
| K (mm)                 | -     |
| L (mm)                 | 32    |
| M (mm)                 | 12    |
| H (mm)                 | 112   |
| Weight (kg)            | 6.3   |