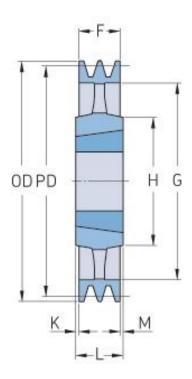

## PHP 1SPA224TB

| Pitch diameter<br>(mm) | 224   |
|------------------------|-------|
| Outside diameter (mm)  | 229.5 |
| Pulley type            | 4     |
| Bushing no.            | 2012  |
| Min. bore (mm)         | 14    |
| Max. bore (mm)         | 50    |
| F (mm)                 | 20    |
| G (mm)                 | 189   |
| K (mm)                 | -     |
| L (mm)                 | 32    |
| M (mm)                 | 12    |
| H (mm)                 | 112   |
| Weight (kg)            | 4     |