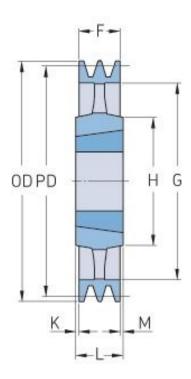

## PHP 1SPA212TB

| Pitch diameter<br>(mm)   | 212   |
|--------------------------|-------|
| Outside diameter<br>(mm) | 217.5 |
| Pulley type              | 4     |
| Bushing no.              | 2012  |
| Min. bore (mm)           | 14    |
| Max. bore (mm)           | 50    |
| F (mm)                   | 20    |
| G (mm)                   | 177   |
| K (mm)                   | -     |
| L (mm)                   | 32    |
| M (mm)                   | 12    |
| H (mm)                   | 110   |
| Weight (kg)              | 3.5   |