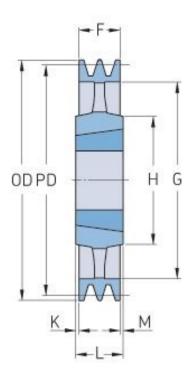

## PHP 1SPA200TB

| Pitch diameter<br>(mm) | 200   |
|------------------------|-------|
| Outside diameter (mm)  | 205.5 |
| Pulley type            | 4     |
| Bushing no.            | 2012  |
| Min. bore (mm)         | 14    |
| Max. bore (mm)         | 50    |
| F (mm)                 | 20    |
| G (mm)                 | 165   |
| K (mm)                 | -     |
| L (mm)                 | 32    |
| M (mm)                 | 12    |
| H (mm)                 | 108   |
| Weight (kg)            | 2.3   |