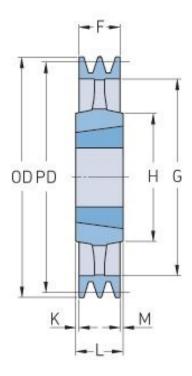

## PHP 1SPA190TB

| Pitch diameter<br>(mm) | 190   |
|------------------------|-------|
| Outside diameter (mm)  | 195.5 |
| Pulley type            | 4     |
| Bushing no.            | 1610  |
| Min. bore (mm)         | 14    |
| Max. bore (mm)         | 42    |
| F (mm)                 | 20    |
| G (mm)                 | 156   |
| K (mm)                 | -     |
| L (mm)                 | 25    |
| M (mm)                 | 5     |
| H (mm)                 | 92    |
| Weight (kg)            | 2.7   |