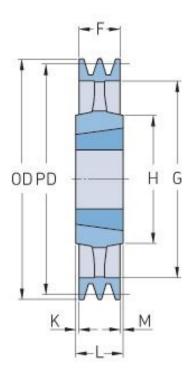

## PHP 1SPA180TB

| Pitch diameter<br>(mm) | 180   |
|------------------------|-------|
| Outside diameter (mm)  | 185.5 |
| Pulley type            | 4     |
| Bushing no.            | 1610  |
| Min. bore (mm)         | 14    |
| Max. bore (mm)         | 42    |
| F (mm)                 | 20    |
| G (mm)                 | 145   |
| K (mm)                 | -     |
| L (mm)                 | 25    |
| M (mm)                 | 5     |
| H (mm)                 | 92    |
| Weight (kg)            | 2.3   |