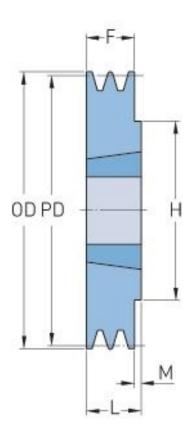

## **PHP 1SPA170TB**

| Pitch diameter   | 170   |
|------------------|-------|
| (mm)             |       |
| Outside diameter | 175.5 |
| (mm)             |       |
| Pulley type      | 1     |
| Bushing no.      | 1610  |
| Min. bore (mm)   | 14    |
| Max. bore (mm)   | 42    |
| F (mm)           | 20    |
| G (mm)           | -     |
| K (mm)           | -     |
| L (mm)           | 25    |
| M (mm)           | 5     |
| H (mm)           | 80    |
| Weight (kg)      | 1.1   |
|                  |       |