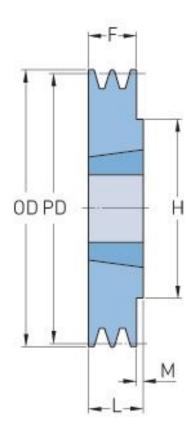

## PHP 1SPA150TB

| Pitch diameter<br>(mm) | 150   |
|------------------------|-------|
| Outside diameter (mm)  | 155.5 |
| Pulley type            | 1     |
| Bushing no.            | 1610  |
| Min. bore (mm)         | 14    |
| Max. bore (mm)         | 42    |
| F (mm)                 | 20    |
| G (mm)                 | -     |
| K (mm)                 | -     |
| L (mm)                 | 25    |
| M (mm)                 | 5     |
| H (mm)                 | 80    |
| Weight (kg)            | 2.1   |