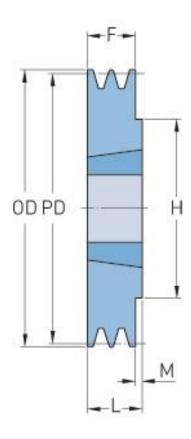

## PHP 1SPA140TB

| Pitch diameter<br>(mm) | 140   |
|------------------------|-------|
| Outside diameter (mm)  | 145.5 |
| Pulley type            | 1     |
| Bushing no.            | 1610  |
| Min. bore (mm)         | 14    |
| Max. bore (mm)         | 42    |
| F (mm)                 | 20    |
| G (mm)                 | -     |
| K (mm)                 | -     |
| L (mm)                 | 25    |
| M (mm)                 | 5     |
| H (mm)                 | 80    |
| Weight (kg)            | 1.8   |