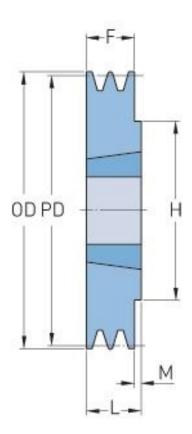

## PHP 1SPA132TB

| Pitch diameter   | 132   |
|------------------|-------|
| (mm)             |       |
| Outside diameter | 137.5 |
| (mm)             |       |
| Pulley type      | 1     |
| Bushing no.      | 1610  |
| Min. bore (mm)   | 14    |
| Max. bore (mm)   | 42    |
| F (mm)           | 20    |
| G (mm)           | -     |
| K (mm)           | -     |
| L (mm)           | 25    |
| M (mm)           | 5     |
| H (mm)           | 80    |
| Weight (kg)      | 1.6   |
|                  |       |