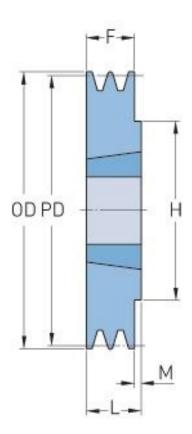

## PHP 1SPA125TB

| Pitch diameter   | 125   |
|------------------|-------|
| (mm)             |       |
| Outside diameter | 130.5 |
| (mm)             |       |
| Pulley type      | 1     |
| Bushing no.      | 1610  |
| Min. bore (mm)   | 14    |
| Max. bore (mm)   | 42    |
| F (mm)           | 20    |
| G (mm)           | -     |
| K (mm)           | -     |
| L (mm)           | 25    |
| M (mm)           | 5     |
| H (mm)           | 80    |
| Weight (kg)      | 1.4   |
|                  |       |