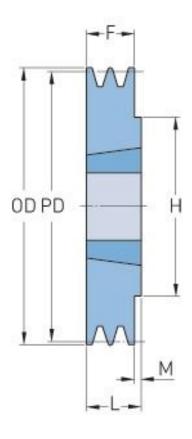

## PHP 1SPA118TB

| Pitch diameter<br>(mm) | 118   |
|------------------------|-------|
| Outside diameter (mm)  | 123.5 |
| Pulley type            | 1     |
| Bushing no.            | 1610  |
| Min. bore (mm)         | 14    |
| Max. bore (mm)         | 42    |
| F (mm)                 | 20    |
| G (mm)                 | -     |
| K (mm)                 | -     |
| L (mm)                 | 25    |
| M (mm)                 | 5     |
| H (mm)                 | 80    |
| Weight (kg)            | 1.2   |