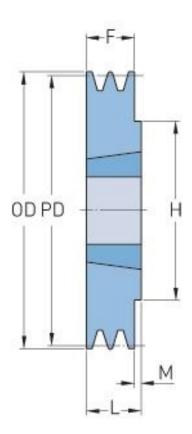

## PHP 1SPA112TB

| Pitch diameter   | 112   |
|------------------|-------|
| (mm)             |       |
| Outside diameter | 117.5 |
| (mm)             |       |
| Pulley type      | 1     |
| Bushing no.      | 1610  |
| Min. bore (mm)   | 14    |
| Max. bore (mm)   | 42    |
| F (mm)           | 20    |
| G (mm)           | -     |
| K (mm)           | -     |
| L (mm)           | 25    |
| M (mm)           | 5     |
| H (mm)           | 80    |
| Weight (kg)      | 1.1   |
|                  |       |